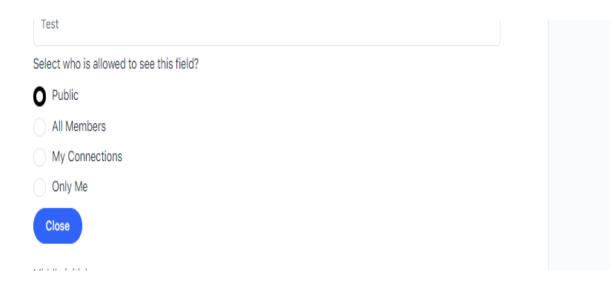

Under Detail, please complete the *"required"* data field by selecting the *"Change*" option: Select one of the options: *"All Member, My Connection, or Only Me".* 

NOTE: *Public OPTION,* by selecting the "Public" option, the information will be published to members **ONLY** within this community.

| Test                                     |  |
|------------------------------------------|--|
| Select who is allowed to see this field? |  |
| O Public                                 |  |
| All Members                              |  |
| My Connections                           |  |
| Only Me                                  |  |
| Close                                    |  |
|                                          |  |