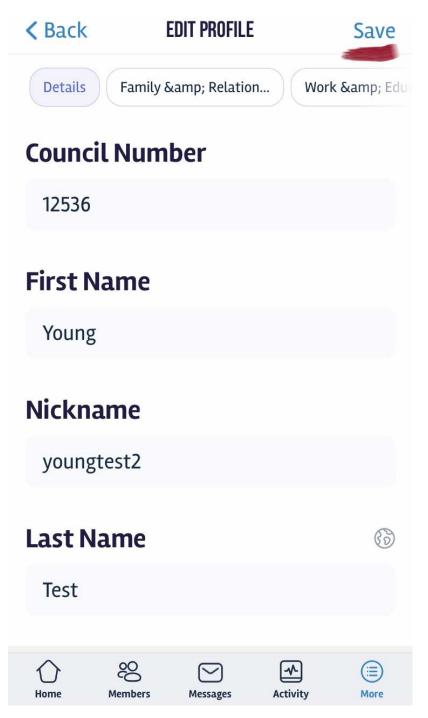

Select Profile:

Then select EDIT

| < Your         | ng                 | PROFILE       |           | Edit |  |  |  |  |
|----------------|--------------------|---------------|-----------|------|--|--|--|--|
|                |                    |               |           | -    |  |  |  |  |
|                |                    |               |           |      |  |  |  |  |
|                |                    | MEMBER        |           |      |  |  |  |  |
|                | Young              |               |           |      |  |  |  |  |
|                | @youngtes          | t2 • Joined S | ep 3, 202 | 1    |  |  |  |  |
|                | <b>1</b><br>Follov | ver Follo     | wing      |      |  |  |  |  |
| Deta           | ils                |               |           |      |  |  |  |  |
| Counc<br>1253  | il Number<br>6     |               |           |      |  |  |  |  |
| First N<br>You |                    |               |           |      |  |  |  |  |
| Home           | 200<br>Members     | Messages      | Activity  | More |  |  |  |  |

There are ONLY 6 data fields we request an update at your discretion. These are: First Name Last Name Council Number Member ID / KCID Email Address Cell Phone

Once you have updated the changes, be sure to select *"Save Changes"* at the end of the page. Please ensure that you select *"Save Changes"* or your preferences will not be saved.