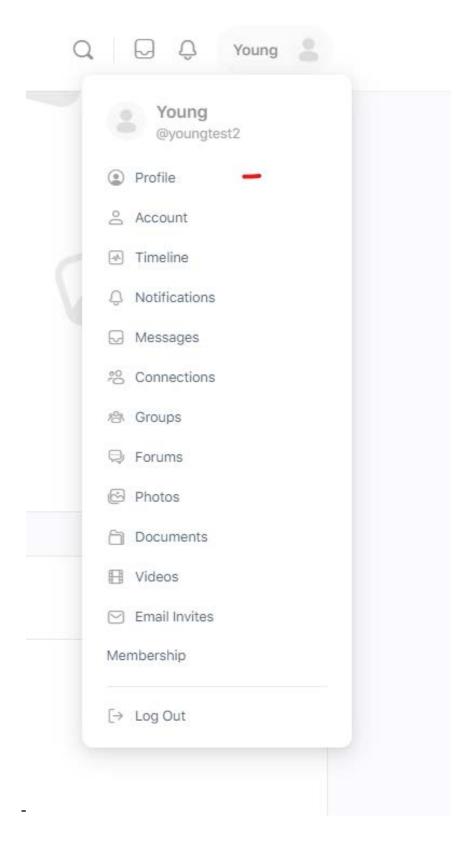

#### Community Directory / CMS or Phone Book / Search / Profile

- Select your account, and profile, then edit.

|                                                           | ) e | Young Member<br>youngtest2 + Joined Sep 2021 + Act | tive now                            |     |  |
|-----------------------------------------------------------|-----|----------------------------------------------------|-------------------------------------|-----|--|
| Profile                                                   |     | Details                                            |                                     | Edi |  |
|                                                           |     | Council Number                                     | 12536                               |     |  |
|                                                           |     |                                                    |                                     |     |  |
| Membership<br>Connections                                 | 2   | First Name                                         | Young                               |     |  |
| Membership                                                | 2   | First Name<br>Nickname                             | Young<br>youngtest2                 |     |  |
| Membership<br>Connections                                 |     |                                                    |                                     |     |  |
| Membership<br>Connections<br>Groups                       | 4   | Nickname                                           | youngtest2                          |     |  |
| Membership<br>Connections<br>Groups<br>My Story           | 4   | Nickname<br>Last Name                              | youngtest2<br>Test                  |     |  |
| Membership<br>Connections<br>Groups<br>My Story<br>Videos | 4   | Nickname<br>Last Name<br>Email                     | youngtest2<br>Test<br>test@test.com |     |  |

Under Detail, please complete the *"required"* data field by selecting the *"Change*" option: Select one of the options: *"All Member, My Connection, or Only Me".* 

NOTE: *Public OPTION,* by selecting the "Public" option, the information will be published to members **ONLY** within this community.