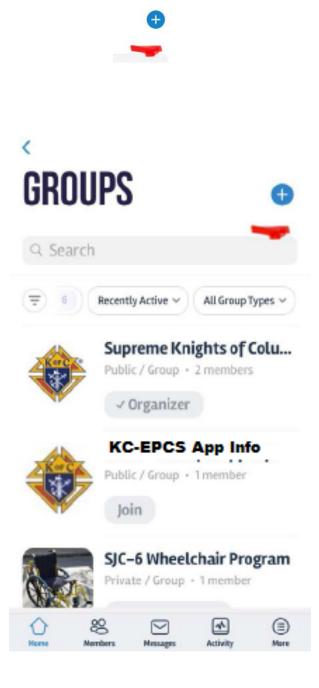

KC EPCS App – Group Creation (Endless Possibility)

At the HOME screen, select SEE ALL

# HOME

# GROUPS

See all

Private / Group

KOFC - Faithful... Public / Group

#### SJC-6 Wheelcha... Ko Pri

See all

FORUMS

The following screen will appear. You can search for groups based on your interest or create a NEW Group of interest. To create a group, select the icon "plus / add" icon, then follow the screen instructions to create your group.