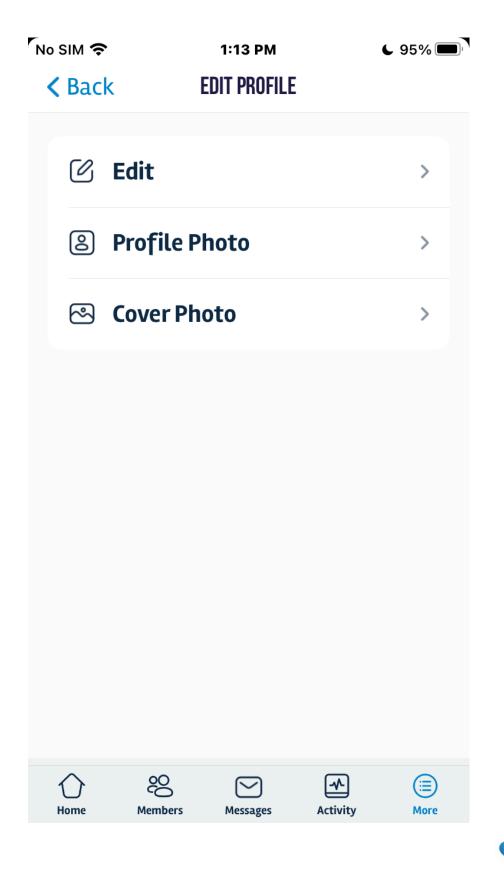

Select Profile:

Then select EDIT

| < Your         | ng                 | PROFILE       |           | Edit |  |  |  |  |
|----------------|--------------------|---------------|-----------|------|--|--|--|--|
|                |                    |               |           | -    |  |  |  |  |
|                |                    |               |           |      |  |  |  |  |
|                |                    | MEMBER        |           |      |  |  |  |  |
|                | Young              |               |           |      |  |  |  |  |
|                | @youngtes          | t2 • Joined S | ep 3, 202 | 1    |  |  |  |  |
|                | <b>1</b><br>Follov | ver Follo     | wing      |      |  |  |  |  |
| Deta           | ils                |               |           |      |  |  |  |  |
| Counc<br>1253  | il Number<br>6     |               |           |      |  |  |  |  |
| First N<br>You |                    |               |           |      |  |  |  |  |
| Home           | 200<br>Members     | Messages      | Activity  | More |  |  |  |  |

You are asked to EDIT three profiles: CMS Directory, your Profile Photo, and Cover Photo. We ask you to COMPLETE all within your account.

DH Spiri

Copyrights. All rights reserved DH Spirit, LLC