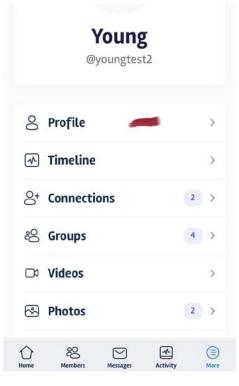

#### KC EPCS App – Directory/ Profile Update

If you did NOT update your profile via the WEB once logged in, you can update by following the below steps. On the bottom screen tab menu, select MORE.

| Search                         |      |  |  |  |  |
|--------------------------------|------|--|--|--|--|
|                                |      |  |  |  |  |
| <b>Young</b><br>@youngtest2    | >    |  |  |  |  |
| APP SETTINGS                   |      |  |  |  |  |
| <li>Settings</li>              | >    |  |  |  |  |
| COMMUNITY                      |      |  |  |  |  |
| 8 Members                      | >    |  |  |  |  |
| Activity                       | >    |  |  |  |  |
| Home Members Messages Activity | More |  |  |  |  |

#### Either select your Account

|                       |   | MORE                           |
|-----------------------|---|--------------------------------|
| IORE                  |   | Profile                        |
| Search                |   | PAGE                           |
| V                     |   | 🗞 My Story                     |
| Young     @youngtest2 | > | 🚱 Document                     |
| P SETTINGS            |   | 🚱 Legacy Planning              |
| Settings              | > | 🗞 Jobs                         |
|                       |   | <b>₲ KOFC NEWS HUB</b>         |
| DMMUNITY              |   | SHOWS (ON DEMAND)              |
| <sup>20</sup> Members | > | 🕼 Helping Hand                 |
| Activity<br>① 왕 図 函   | > | Home Members Messages Activity |

Select Profile:

Then select EDIT

| < Your         | ng                 | PROFILE       |           | Edit |  |  |  |  |
|----------------|--------------------|---------------|-----------|------|--|--|--|--|
|                |                    |               |           | -    |  |  |  |  |
|                |                    |               |           |      |  |  |  |  |
|                |                    | MEMBER        |           |      |  |  |  |  |
|                | Young              |               |           |      |  |  |  |  |
|                | @youngtes          | t2 • Joined S | ep 3, 202 | 1    |  |  |  |  |
|                | <b>1</b><br>Follov | ver Follo     | wing      |      |  |  |  |  |
| Deta           | ils                |               |           |      |  |  |  |  |
| Counc<br>1253  | il Number<br>6     |               |           |      |  |  |  |  |
| First N<br>You |                    |               |           |      |  |  |  |  |
| Home           | 200<br>Members     | Messages      | Activity  | More |  |  |  |  |