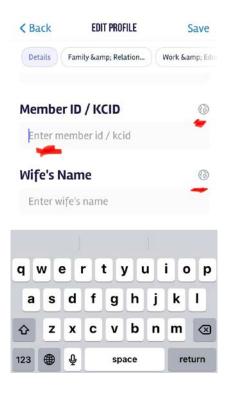

#### Under ACCOUNT CMS Directory "EDIT"; please complete the *REQUIRED* data fields. Select the "Planet" icon to edit

Scroll down and complete the required fields.

Under Detail, please complete the *"required"* data field by selecting the *"Change*" option: Select one of the options: "*All Member, My Connection, or Only Me".* 

NOTE: *Public OPTION, this option is for future use and should NOT be considered at this time.* 

At all changes, you MUST select **SAVE** to save all changes. The **SAVE** button is on the upper right of your screen

There are ONLY 6 data fields we request an update at your discretion. These are: First Name Last Name Council Number Member ID / KCID Email Address Cell Phone

Once you have updated the changes, be sure to select *"Save Changes"* at the end of the page. Please ensure that you select *"Save Changes"* or your preferences will not be saved.